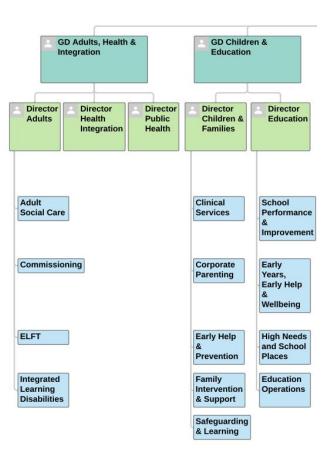

# Adult Services Senior Management Restructure

Health in Hackney - Wednesday 18 November 2020





## **Adults and Community Health / Children and Education**





# **Adult Services Senior Management Restructure**



### The New Directorate Allows for:

- Greater focus on Adults Care Services
- Gives an opportunity for greater collaboration between Public Health and Adult Services
- Director of Integration opportunities to work with the our health partners and wider health partner

# **Adult Services Senior Management Restructure**



### We Need to Ensure:

- Adults Services and Public Health maintain the joint work across with Children & Education as well as wider colleagues
- The services are linking and engaging with wider colleagues through ADASS (Association of Directors of Adult Social Services)
- Learn from best practice